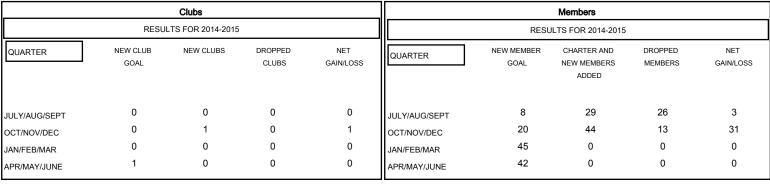

## MONTHLY MEMBERSHIP PROGRESS REPORT

District 13 B

Results as of: 11/30/2014

## GMT: JERRY SMITH LOCATION OHIO GMT CA 1



## GOALS AND ACTUAL NEW CLUBS CUMULATIVE



## GOALS AND ACTUAL MEMBERS CUMULATIVE



| DROPPED CLUBS: 0  DROPPED MEMBERS           | 30 CLUBS OF 56 ADDED 1 OR MORE NEW MEMBERS | GENDER DISTRIBUTION  MALE 1,473 (77  FEMALE 430 (22.6 | •          |
|---------------------------------------------|--------------------------------------------|-------------------------------------------------------|------------|
| DECEASED 4 CLUB CANCELLED 0                 | CLICK HERE FOR HEALTH ASSESSMENT DATA      | FAMILY UNIT MEMBERS HEAD OF HOUSEHOLD                 | 370<br>181 |
| OTHER         35           TOTAL         39 |                                            | NON-HEAD OF HOUSEHOLD                                 | 189        |