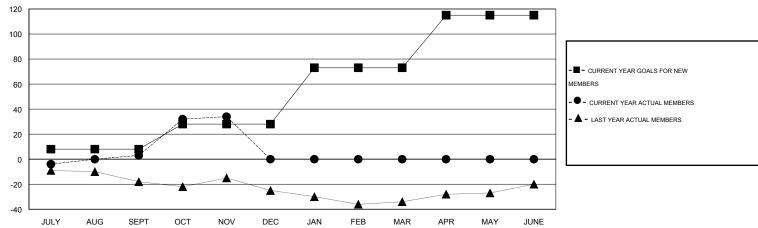

## GOALS AND ACTUAL MEMBERS CUMULATIVE

| DROPPED CLUBS: 0  DROPPED MEMBERS           | 30 CLUBS OF 56 ADDED 1 OR MORE NEW MEMBERS | GENDER DISTRIBUTION  MALE 1,473 (77  FEMALE 430 (22.6 | •          |
|---------------------------------------------|--------------------------------------------|-------------------------------------------------------|------------|
| DECEASED 4 CLUB CANCELLED 0                 | CLICK HERE FOR HEALTH ASSESSMENT DATA      | FAMILY UNIT MEMBERS HEAD OF HOUSEHOLD                 | 370<br>181 |
| OTHER         35           TOTAL         39 |                                            | NON-HEAD OF HOUSEHOLD                                 | 189        |